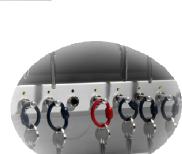

The Key-Box 14 is available with 14 intelligent key slot capacity and be Expandable 28 or 42 key slot capacity with available 14 key slot expansion key strips

All keys and keysets are individually locked by the Key-Box system green LED's indicate those keys to which the user has access to all other keys will stay locked and will continue to remain locked in place

Key Strips are defined as secure Locking receptor key strips that lock the key fobs in place restricting access to authorized personnel down to the individual key. LED lighting indicate which keys can be taken, which keys are restricted and assist the user when returning the key to the correct location

14 key slot locking key strip with LED indicating lights

The Key-Box 14 is available with 14 intelligent key slot capacity and be Expandable Up to 42 key slot capacity with available 14 key slot expansion key strips