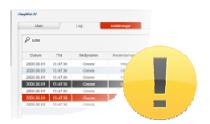

#### **Event Log**

All events are registered in the log, both from key cabinets and from KeyWin5. You choose what will be shown. The intelligent search function, with select options and timeframe, simplifies obtaining the right information and producing reports

#### Export

You can always make a backup of the event log. Either via a CSV file which you can import to Excel or direct to a PDF file

#### **Alarm Indication**

When you receive an alarm, the alarm is clearly marked by a red event in the event log and you can easily see who or what has triggered the alarm