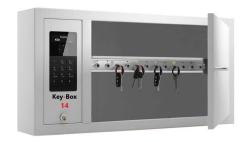

#### **Key-Box 14 Key Management System**

14 Key Slot Key System/Locking Intelligent Key Fobs

Complete Packaged System Includes, 9400 key cabinet, 14 x intelligent key fobs, 14 x tamper proof key rings, KeyWin 6 Pro On Premise software license, installation instructions and a 3 year limited depot warranty (1st year parts/labour warranty 2nd -3rd years labour)

\*Standard Metal Door

The Key-Box 14 is available with \*14 intelligent key slot capacity and is Expandable to \*28 or \*42 key slot capacity with available 14 key slot expansion key strips Please contact us for pricing

#### **Modular Design Features**

Designed to accommodate 14 keys (or key sets), the innovative Key-Box 14 - 9400 Cabinet Series design allows organizations requiring a small automated key system at an affordable price. Standard Solid Metal Door

14 key slot locking key strip with LED indicating lights

The Key-Box 14 is available with 14 intelligent key slot capacity and be Expandable Up to 42 key slot capacity with available 14 key slot expansion key strips