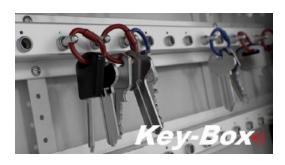

Our Exclusive Secure-Lock

Solid Metal Intelligent Key fobs are Standard on all Key-Box Key Systems

Intelligent Key Management Solutions For All Facilities

Key-Box 14 robust solid metal key fobs are attached to a robust security tamper proof ring individual keys or key sets are assigned a specific receptor within the key cabinet and locked in place until released by an authorized user

Our Secure-Lock 100% solid metal intelligent locking key fobs is the intelligent choice for securing keys

All Key-Box 14 key cabinets include our exclusive Secure-Lock durable 100% solid metal maintenance free locking key fobs for securing your valuable keys/assets