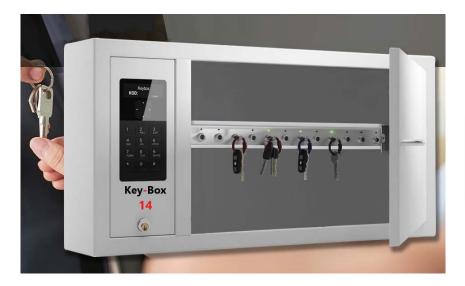

## Key-Box

Pro On Premise Software at No Extra Charge!

The Key-Box 14! 9400 Series key cabinets are available with 14 key slot capacity and includes durable solid metal intelligent locking key fobs, Std. standard solid metal door or Optional high Impact polycarbonate clear door with metal frame or available optional solid metal door at extra cost Key-Box offers a wide range of accessories

The Key-Box 14 is available with 14 intelligent key slot capacity and be Expandable 28 or 42 key slot capacity with available 14 key slot expansion key strips

All keys and keysets are individually locked by the Key-Box system green LED's indicate those keys to which the user has access to all other keys will stay locked and will continue to remain locked in place

Key-Box 14 robust solid metal key fobs are attached to a robust security tamper proof ring individual keys or key sets are assigned a specific receptor within the key cabinet and locked in place until released by an authorized user