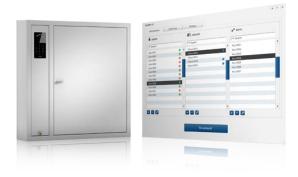

#### **Easy to Use**

The administrator determines the members of staff who have access to a specific key by entering which user can log into the key cabinet or value box with his or her personal code.

#### **Create User Groups**

You can simplify administration when there are many users with different access rights by creating groups. It is possible to create both key groups and user groups

#### **Visual Cabinet View**

Gives you the option to view the key cabinet's status and edit the keys in the key cabinet.