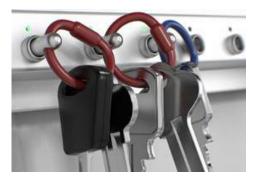

Key-Box 14 robust solid metal key fobs are attached to a robust security tamper proof ring individual keys or key sets are assigned a specific receptor within the key cabinet and locked in place until released by an authorized user

Our Secure-Lock 100% solid metal intelligent locking key fobs is the intelligent choice for securing keys

All Key-Box 14 key cabinets include our exclusive Secure-Lock durable 100% solid metal maintenance free locking key fobs for securing your valuable keys/assets