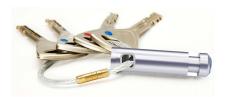

Our Exclusive Secure-Lock

Solid Metal Intelligent Key fobs are Standard on all Key-Box Key Systems

Intelligent Key Management Solutions For All Facilities

Key-Box 14 robust solid metal key fobs are attached to a robust security tamper proof ring individual keys or key sets are assigned a specific receptor within the key cabinet and locked in place until released by an authorized user

Our Secure-Lock 100% solid metal intelligent locking key fobs is the intelligent choice for securing keys

All Key-Box 14 key cabinets include our exclusive Secure-Lock durable 100% solid metal maintenance free locking key fobs for securing your valuable keys/assets