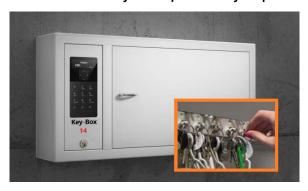

#### **Key-Box 14 Key Management System**

14 Key Slot Key System/Locking Intelligent Key Fobs

Complete Packaged System Includes, 9400 key cabinet, 14 x intelligent key fobs, 14 x tamper proof key rings, KeyWin 6 Pro On Premise software license, installation instructions and a 3 year limited depot warranty (1st year parts/labour warranty 2nd -3rd years labour)

\*Standard Metal Door

The Key-Box 14 is available with \*14 intelligent key slot capacity and is Expandable to \*28 or \*42 key slot capacity with available 14 key slot expansion key strips Please contact us for pricing

## Key-Box

Pro On Premise Software at No Extra Charge!

The Key-Box 14! 9400 Series key cabinets are available with 14 key slot capacity and includes durable solid metal intelligent locking key fobs, Std. standard solid metal door or Optional high Impact polycarbonate clear door with metal frame or available optional solid metal door at extra cost Key-Box offers a wide range of accessories

#### **Modular Design Features**

Designed to accommodate 14 keys (or key sets), the innovative Key-Box 14 - 9400 Cabinet Series design allows organizations requiring a small automated key system at an affordable price. Standard Solid Metal Door