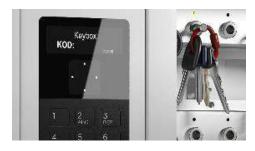

The user simply enters his/her unique assigned PIN to gain access to the key cabinet. Optional card access readers are available to match your existing access cards.

#### A brief description on how the key-box Secure-Lock locking key fobs work

The way **Key-Box 14** automated key systems work with the individual **High Security "Secure-Lock" Locking Key Fobs.** Each individual user is issued a pre-selected PIN which is entered on the cabinet keypad. Once the PIN is entered and authorized by the system the door automatically opens and the user will have access to only those keys authorized to them. The remainder of the keys stay securely locked in the cabinet. After a key is removed, the system records when it was taken, when it is returned and the user's information etc. If a curfew or time limit is set in the system, and a key is not returned on time, the system will automatically generate an email to management notifying them of the past due key/keys and user name etc. The system therefore gives you a complete audit trail 24/7 of the usage on your valuable facilities, assets and vehicle keys while encouraging user accountability

Key Strips are defined as secure Locking receptor key strips that lock the key fobs in place restricting access to authorized personnel down to the individual key. LED lighting indicate which keys can be taken, which keys are restricted and assist the user when returning the key to the correct location