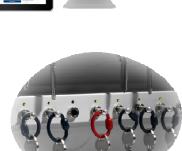

Our Exclusive Secure-Lock

Solid Metal Intelligent Key fobs are Standard on all Key-Box Key Systems

Intelligent Key Management Solutions For All Facilities

Our Secure-Lock 100% solid metal intelligent locking key fobs is the intelligent choice for securing keys

All Key-Box 14 key cabinets include our exclusive Secure-Lock durable 100% solid metal maintenance free locking key fobs for securing your valuable keys/assets