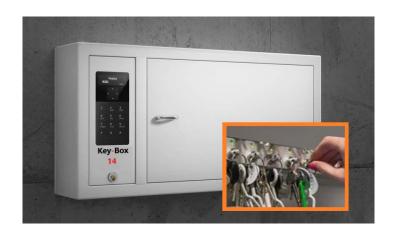

#### **Key-Box 14 Key Management System**

14 Key Slot Key System/Locking Intelligent Key Fobs

Complete Packaged System Includes, 9400 key cabinet, 14 x intelligent key fobs, 14 x tamper proof key rings, KeyWin 6 Pro On Premise software license, installation instructions and a 3 year limited depot warranty (1st year parts/labour warranty 2nd -3rd years labour)

Key-Box 14 robust solid metal key fobs are attached to a robust security tamper proof ring individual keys or key sets are assigned a specific receptor within the key cabinet and locked in place until released by an authorized user

Key Strips are defined as secure Locking receptor key strips that lock the key fobs in place restricting access to authorized personnel down to the individual key. LED lighting indicate which keys can be taken, which keys are restricted and assist the user when returning the key to the correct location