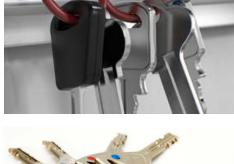

Our Exclusive Secure-Lock

Solid Metal Intelligent Key fobs are Standard on all Key-Box Key Systems

Intelligent Key Management Solutions For All Facilities

Key-Box 14 robust solid metal key fobs are attached to a robust security tamper proof ring individual keys or key sets are assigned a specific receptor within the key cabinet and locked in place until released by an authorized user

Our Secure-Lock 100% solid metal intelligent locking key fobs is the intelligent choice for securing keys

All Key-Box 14 key cabinets include our exclusive Secure-Lock durable 100% solid metal maintenance free locking key fobs for securing your valuable keys/assets