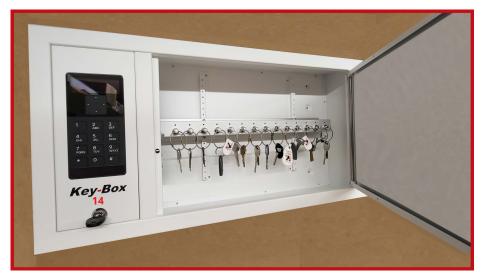

The Key-Box 14 is available with 14 intelligent key slot capacity and be Expandable 28 or 42 key slot capacity with available 14 key slot expansion key strips

All keys and keysets are individually locked by the Key-Box system green LED's indicate those keys to which the user has access to all other keys will stay locked and will continue to remain locked in place

Key-Box 14 robust solid metal key fobs are attached to a robust security tamper proof ring individual keys or key sets are assigned a specific receptor within the key cabinet and locked in place until released by an authorized user

Key Strips are defined as secure Locking receptor key strips that lock the key fobs in place restricting access to authorized personnel down to the individual key. LED lighting indicate which keys can be taken, which keys are restricted and assist the user when returning the key to the correct location

14 key slot locking key strip with LED indicating lights

The Key-Box 14 is available with 14 intelligent key slot capacity and be Expandable Up to 42 key slot capacity with available 14 key slot expansion key strips