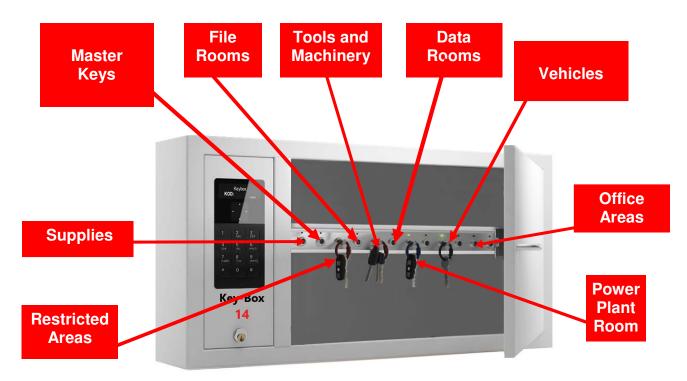

#### Improve your key/asset security

The Key-Box key management systems offer complete key management in one intelligent scalable solution

- Gain complete control over your keys in your facilities
- Improve efficiency of all key transactions/activities
- Control access to facilities, vehicles, valuables/assets
- Stop all unauthorized access to keys and facilities
- Prevent and control key loss and costly rekeying
- Eliminate time consuming regulatory logging
- Manage all key access and reporting with powerful and versatile key-box KeyWin 6 Pro Software

#### **Benefits**

- Manage, control and report on the use of facility and asset keys
- •Identify when keys are taken and returned, and by whom
- Restrict access to specific site and facility keys for staff and contractors
- •Improve shift start-ups by ensuring important keys are always in place and ready to use
- •Completely remove the need for manual key issue
- •Reduce losses and damage by making users fully accountable
- •Fully scalable to accommodate any number of keys
- •24/7 Audit trails of all key activities.