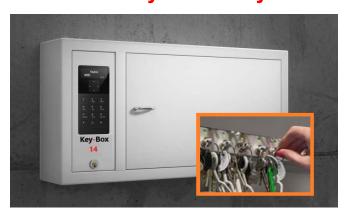

# Key-Box 14!

Key
Management
Solutions with
Accountability
24/7

Affordable Key Systems for All Business/Organizations

www.keyboxsystems.com

\*Standard Metal Door

The Key-Box 14 is available with \*14 intelligent key slot capacity and is Expandable to \*28 or \*42 key slot capacity with available 14 key slot expansion key strips Please contact us for pricing

### **Key-Box 14!**

Are The Lowest
Priced Quality
Built Automated
Key Management
Systems In North
America!

**KeyWin 6 Pro On Premise Software at No Additional Charge or Annual Fees!** 