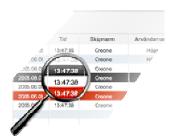

#### **Event Log**

All events are registered in the log, both from key cabinets and from KeyWin5. You choose what will be shown. The intelligent search function, with select options and timeframe, simplifies obtaining the right information and producing reports

#### Export

You can always make a backup of the event log. Either via a CSV file which you can import to Excel or direct to a PDF file