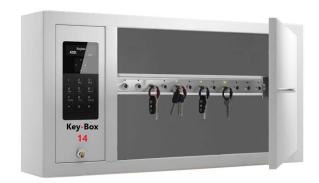

#### **Key-Box 14 Key Management System**

14 Key Slot Key System/Locking Intelligent Key Fobs

Complete Packaged System Includes, 9400 key cabinet, 14 x intelligent key fobs, 14 x tamper proof key rings, KeyWin 6 Pro On Premise software license, installation instructions and a 3 year limited depot warranty (1st year parts/labour warranty 2nd -3rd years labour)

\*Standard Metal Door

The Key-Box 14 is available with \*14 intelligent key slot capacity and is Expandable to \*28 or \*42 key slot capacity with available 14 key slot expansion key strips Please contact us for pricing

#### **Modular Design Features**

Designed to accommodate 14 keys (or key sets), the innovative Key-Box 14 - 9400 Cabinet Series design allows organizations requiring a small automated key system at an affordable price. Standard Solid Metal Door

14 key slot locking key strip with LED indicating lights

The Key-Box 14 is available with 14 intelligent key slot capacity and be Expandable Up to 42 key slot capacity with available 14 key slot expansion key strips