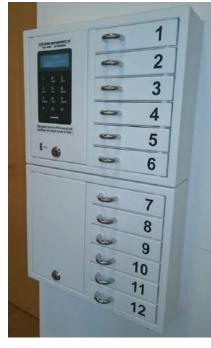

### Secure Smart solutions for securing your valuable keys and important assets

The 9006S Series intelligent key system is a flexible system that comes with six intelligent storage compartments, PIN entry keypad and an easy to read display to provide an easy overview and user friendly programming. The 9006S can be plugged into a single power source connection (110V - 120V AC) The system includes a battery back up in case of power outages. The 9006S can be expanded up to 15 slave cabinets for a total of 96 compartments within the system

**External Dimensions Internal Dimensions Weight** 350 x 280 x 85mm

145 x 40 x 60mm 5.3 kg

Key-Box

9006 S sereis Intelligent Key Management Systems

# Key-Box Intelligent Key/Asset Management For all Types of Hotel / Motels and Organizations