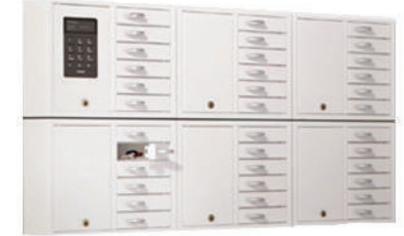

# **Key-Box** 9006 S Key System is Expandable

9006 E Expansion cabinet with six compartments

### **Easy Expansion**

**\$2,395.00** for each 6 compartment expansion cabinet, For Stainless expansion cabinets \$2,995.00 ea The expansion series can be expanded simply with several expansion key cabinets connected to a main key cabinet. solutions from 6 compartments up to 96 compartments