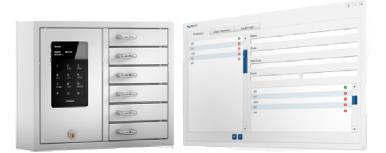

### KeyWin Light PC USB Software

KeyWin Light is a software that simplifies your work in a flexible and easy to grasp way. You can monitor and control both key management and storage of valuables. KeyWin is easy to grasp and very simple to administer. All events are registered and saved in KeyWin Light is used with the 9006S Series Systems

#### Flexible overview for your key management system

KeyWin Light is a software that can be used with the System series for key cabinet and value box. You obtain monitoring and control by plugging a USB flash drive into the cabinet using a service code. The event log is also downloaded to the USB flash drive, which is then processed on a computer.