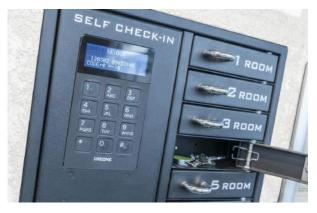

# \$2,895.00 US

The 9006 S Electronic smart key system is an ideal solutions for Hotel/Motels for a after hours quest check-ins allowing the quest to retrieve their accommodation keys without the need for a staff member being present this would be a big savings to the business!