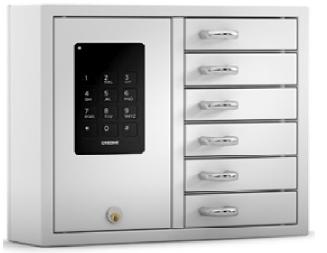

### Secure Smart solutions for securing your valuable keys and important assets

The 9006S Series intelligent key system is a flexible system that comes with six intelligent storage compartments, PIN entry keypad and an easy to read display to provide an easy overview and user friendly programming. The 9006S can be plugged into a single power source connection (110V - 120V AC) The system includes a battery back up in case of power outages. The 9006S can be expanded up to 15 slave cabinets for a total of 96 compartments within the system

**External Dimensions Internal Dimensions Weight** 350 x 280 x 85mm

145 x 40 x 60mm 5.3 kg

Key-Box

9006 S sereis Intelligent Key Management Systems