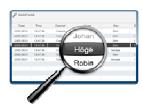

#### **Event Log**

Export the event log from the key cabinet or value box to the PC program using the USB flash drive

#### **Export**

You can always make a backup of the event log. Either via a CSV file which you can import to Excel or direct to a PDF file