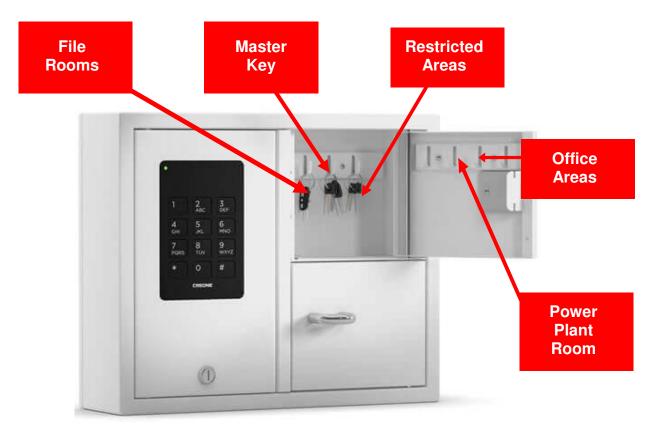

#### **Benefits**

- •16 Key hanging key hooks Between the two compartments 8 key hooks in each of the doors
- •Manage, control and report on the use of facility key cabinet
- Identify when the cabinet was accessed and by whom
- •Restrict access to specific staff and contractors to access the key cabinet to remove the keys
- •Improve shift start-ups by ensuring facilities keys are always in place and ready to use in the cabinet
- •Completely remove the need for manual key issue
- •Reduce losses and damage by making users fully accountable
- •Fully scalable to accommodate up to 15 expansion slave cabinets
- •24/7 Audit trails of all key cabinet access event

#### Smart Solutions for Storing your Facilities Keys

The 9002 S Series is based on simplicity and security. The cabinets are equipped with viewable lighted LCD screen, a keypad for entering authorized user PIN codes. The key cabinets are available with 29 key holder hooks so that the key rings with the keys are all neatly stored on the key hooks for easy viewing, removal or returning keys.

Key-Box 9001 S is powered by KeyWin Light PC USB Software

The 9002 S Series key cabinet is affordable and extremely easy to use and comes with the KeyWin Light PC USB Software. The authorized users would enter his/her preselected PIN code, the door opens and the user would simply have access to the keys/key rings they want to remove from the cabinet. The system would automatically keep an audit trail of when the door was accessed and by whom. The key cabinet can be programmed from your PC with the KeyWin Light PC USB Software and then downloaded to the cabinet, if a report is required you can simply view it on the key cabinet screen or simply insert the USB stick and down load the data for viewing the info on your PC. The 9002 S system electrical requirement is a simple 110 volt AC outlet plug in or can be hard wired connection. The 9002 S Series comes with a full one year parts/labor warranty.