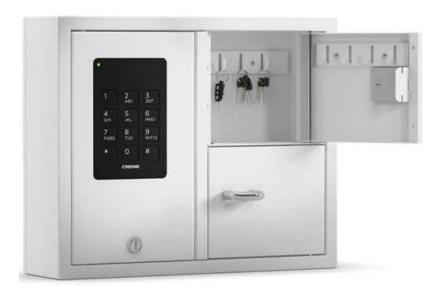

#### 9002 S Series

**Computerized key storage** cabinet with 29 key hooks

\$2,195.00 US

Package includes: Key Cabinet, KeyWin Light, USB PC Software and a full one year warranty. For optional battery power backup/ charging feature capability add \$195.00

### 9002 S Series

Computerized key cabinet with 16 key holder hooks

#### Smart Solutions for Storing your Facilities Keys

The 9002 S Series is based on simplicity and security. The cabinets are equipped with viewable lighted LCD screen, a keypad for entering authorized user PIN codes. The key cabinets are available with 29 key holder hooks so that the key rings with the keys are all neatly stored on the key hooks for easy viewing, removal or returning keys.