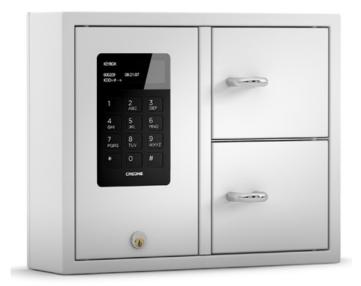

#### 9002 S Series

**Computerized key storage** cabinet with 29 key hooks

\$2,195.00 US

Package includes: Key Cabinet, KeyWin Light, USB PC Software and a full one year warranty. For optional battery power backup/ charging feature capability add \$195.00

#### **Benefits**

- •16 Key hanging key hooks Between the two compartments 8 key hooks in each of the doors
- •Manage, control and report on the use of facility key cabinet
- Identify when the cabinet was accessed and by whom
- •Restrict access to specific staff and contractors to access the key cabinet to remove the keys
- •Improve shift start-ups by ensuring facilities keys are always in place and ready to use in the cabinet
- •Completely remove the need for manual key issue
- •Reduce losses and damage by making users fully accountable
- •Fully scalable to accommodate up to 15 expansion slave cabinets
- •24/7 Audit trails of all key cabinet access event

#### Smart solution for simpler security needs

**External Dimensions** Internal Dimensions Weight 350 x 280 x 85 mm 145 x 40 x 60 mm 5.3 kg

### 9002 S Series

Computerized key cabinet with 16 key holder hooks

#### Smart Solutions for Storing your Facilities Keys

The 9002 S Series is based on simplicity and security. The cabinets are equipped with viewable lighted LCD screen, a keypad for entering authorized user PIN codes. The key cabinets are available with 29 key holder hooks so that the key rings with the keys are all neatly stored on the key hooks for easy viewing, removal or returning keys.