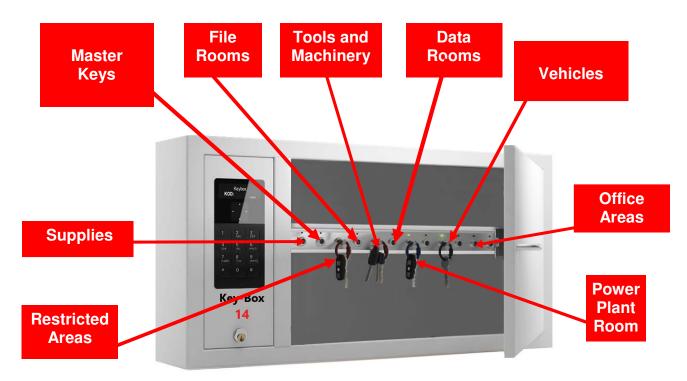

## **Key-Box Intelligent Key/Asset Management for all Types of Businesses and Organizations**

Key-Box 14 - 9400 Cabinet Series

For Storing/Securing All Businesses / Organizations Facility/Asset Keys

Key-Box 14! The Key-Box software provides a full audit trail and real time reporting, detailing who has used each set of keys and when. As a result, staff become more accountable and our customers have found that keys are returned at the end of shifts. This leads to reduce security requirements, with less loss, damage and liability

## **Key-Box Key-Box 14 Series Automated Security Key Management Key Cabinets**

Do you know where your valuable facilities keys are? With Key-Box automated key systems you'll always know where your keys are 24/7!

#### How does the Key-Box 14 series work

Ensuring that the right keys are available to the right people at the right times is a concern for every organization

#### What is Key-Box 14?

Key-Box 14! is a sophisticated PC Based network ready key management system which combines innovative high technology and robust design to provide small, medium and large sized business es with the advanced management of keys or key sets in an affordable plug and play system

#### **Key-Box 14 Operation**

- Easy plug and play solution with advanced secure technology
- Pin access keypad to access designated keys or key sets which are individually locked in place
- Keys are securely attached using a tamper proof security key ring
- Simple to configure and set up via KeyWin 6
   Pro Software
- Easy to use network connection
- Concealed robust mounting points allow for secure wall mounting

#### **Key-Box 14 Features**

- •User key and access rights administration
- Multilingual functionality
- •Full audit trail and reporting capability via KeyWin 6 Pro software
- Robust long life solid metal key fobs with tamper proof key rings
- •Locking key slot receptors with LED's
- •Robust power coated rust resistant steel cabinet
- •Email alerts
- •Emergency door release functions
- •Audible alarms
- •3 year limited warranty

The Key-Box 14 is available with 14 intelligent key slot capacity and be Expandable Up to 42 key slot capacity with available 14 key slot expansion key strips

All keys and keysets are individually locked by the Key-Box system green LED's indicate those keys to which the user has access to all other keys will stay locked and will continue to remain locked in place

Key-Box 14 robust solid metal key fobs are attached to a robust security tamper proof ring individual keys or key sets are assigned a specific receptor within the key cabinet and locked in place until released by an authorized user

Key Strips are defined as secure Locking receptor key strips that lock the key fobs in place restricting access to authorized personnel down to the individual key. LED lighting indicate which keys can be taken, which keys are restricted and assist the user when returning the key to the correct location

14 key slot locking key strip with LED indicating lights

The Key-Box 14 is available with 14 intelligent key slot capacity and be Expandable Up to 42 key slot capacity with available 14 key slot expansion key strips