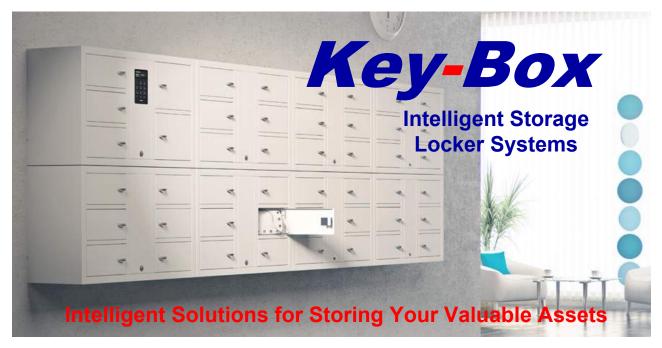

## **Key-Box Intelligent Key/Asset Management for all Types of Businesses and Organizations**

Key-Box 14 - 9400 Cabinet Series

For Storing/Securing All Businesses / Organizations Facility/Asset Keys

Key-Box 14! The Key-Box software provides a full audit trail and real time reporting, detailing who has used each set of keys and when. As a result, staff become more accountable and our customers have found that keys are returned at the end of shifts. This leads to reduce security requirements, with less loss, damage and liability

## **Key-Box Key-Box 14 Series Automated Security Key Management Key Cabinets**

Do you know where your valuable facilities keys are? With Key-Box automated key systems you'll always know where your keys are 24/7!