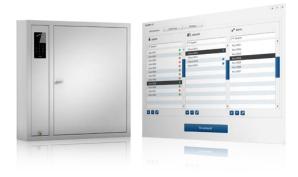

## **Key-Box Intelligent Key/Asset Management for all Types of Businesses and Organizations**

Key-Box 14 - 9400 Cabinet Series

For Storing/Securing All Businesses / Organizations Facility/Asset Keys

Key-Box 14! The Key-Box software provides a full audit trail and real time reporting, detailing who has used each set of keys and when. As a result, staff become more accountable and our customers have found that keys are returned at the end of shifts. This leads to reduce security requirements, with less loss, damage and liability

## **Key-Box Key-Box 14 Series Automated Security Key Management Key Cabinets**

Do you know where your valuable facilities keys are? With Key-Box automated key systems you'll always know where your keys are 24/7!

## Key-Box

Pro On Premise Software at No Extra Charge!

The Key-Box 14! 9400 Series key cabinets are available with 14 key slot capacity and includes durable solid metal intelligent locking key fobs, Std. high Impact polycarbonate clear door with metal frame or available optional solid metal door at extra cost Key-Box offers a wide range of accessories

#### North America's Most Affordable Key Management Systems

Key-Box state of the art automated key cabinet systems have been designed to provide a quick and easy method of issuing and controlling keys. In addition, Key-Box provides instant information as to the current user of a key, the previous user as well as a full history of the keys usage. Key-Box can also restrict access to individual keys thus enabling cost effective and efficient management of keys, reducing losses as well as time and energy trying to locate misplaced/lost keys