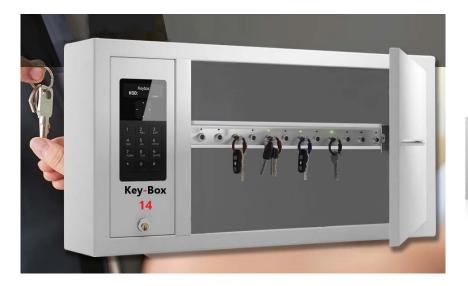

The user simply enters his/her unique assigned PIN to gain access to the key cabinet. Optional card access readers are available to match your existing access cards.

#### **Key-Box 14 Operation**

- Easy plug and play solution with advanced secure technology
- Pin access keypad to access designated keys or key sets which are individually locked in place
- Keys are securely attached using a tamper proof security key ring
- Simple to configure and set up via KeyWin 6
   Pro Software
- Easy to use network connection
- Concealed robust mounting points allow for secure wall mounting

The Key-Box 14 is available with 14 intelligent key slot capacity and be Expandable Up to 42 key slot capacity with available 14 key slot expansion key strips

All keys and keysets are individually locked by the Key-Box system green LED's indicate those keys to which the user has access to all other keys will stay locked and will continue to remain locked in place