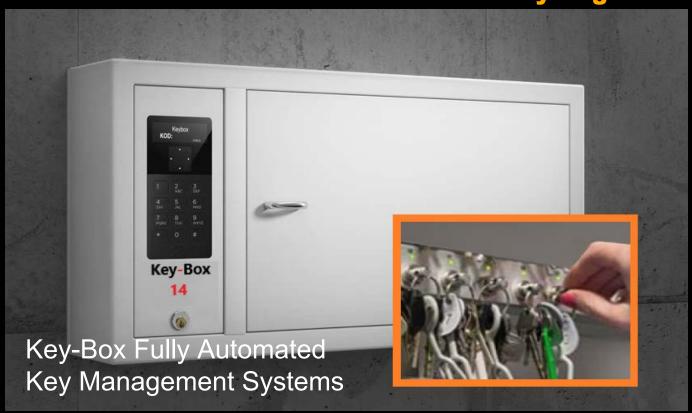

# Key-Box 14!

Key
Management
Solutions with
Accountability
24/7

Affordable Key Systems for All Business/Organizations

www.keyboxsystems.com

#### **Key-Box 14 Key Management System**

14 Key Slot Key System/Locking Intelligent Key Fobs

Complete Packaged System Includes, 9400 key cabinet, 14 x intelligent key fobs, 14 x tamper proof key rings, KeyWin 6 Pro software license, installation instructions and a 3 year limited depot warranty (1st year parts/labour warranty 2nd -3rd years labour)

## **Key-Box Intelligent Key/Asset Management for all Types of Businesses and Organizations**

Key-Box 14 - 9400 Cabinet Series

For Storing/Securing All Businesses / Organizations Facility/Asset Keys

Key-Box 14! The Key-Box software provides a full audit trail and real time reporting, detailing who has used each set of keys and when. As a result, staff become more accountable and our customers have found that keys are returned at the end of shifts. This leads to reduce security requirements, with less loss, damage and liability