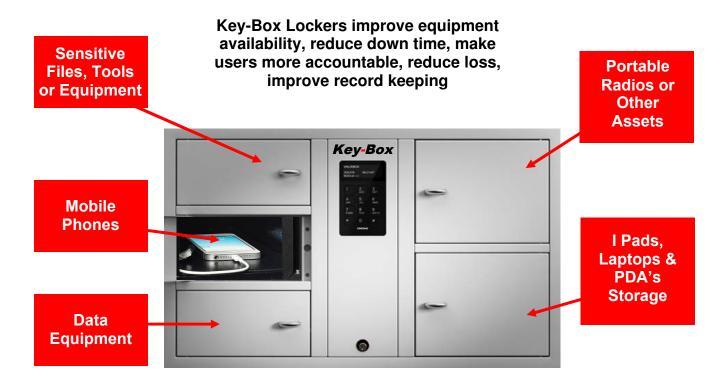

Card Access Reader/Firmware to accept existing client access cards

Biometric access fingerprint reader (available only on 9500 SC key systems)

Not Available

Available 14 key slot capacity key strips (excluding intelligent key fobs)

Spare Standard tamper proof key rings (25 key ring pack)

Spare intelligent key fobs

\*Standard No Charge High Impact Polycarbonate Clear Door with metal frame

\*\*Optional Solid Metal Door

Unlimited Remote Free Tech Support for Setting Up The Key-Box 14 Key System