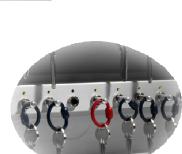

Our Exclusive Secure-Lock

Solid Metal Intelligent Key fobs are Standard on all Key-Box Key Systems

**Intelligent Key Management Solutions For All Facilities** 

#### **Key-Box Automated Key Management Systems**

Secure-Lock
Exclusive 100% solid metal intelligent locking key fobs

Choosing the right key system for your key management requirement is an important task to ensuring that you are choosing a key system that will secure your valuable keys 24/7 Key-Box is an easy intelligent choice as it's the only key system in the market place that offers its exclusive Secure-Lock high security 100% solid metal intelligent locking key fobs. Each key fob is individually locked in place inside the cabinet to ensure keys are not removed by unauthorized users

Our Secure-Lock 100% solid metal intelligent locking key fobs is the intelligent choice for securing keys

All Key-Box 14 key cabinets include our exclusive Secure-Lock durable 100% solid metal maintenance free locking key fobs for securing your valuable keys/assets