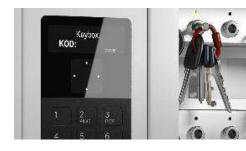

#### What is Key-Box 14?

Key-Box 14! is a sophisticated PC Based network ready key management system which combines innovative high technology and robust design to provide small, medium and large sized business es with the advanced management of keys or key sets in an affordable plug and play system

The user simply enters his/her unique assigned PIN to gain access to the key cabinet. Optional card access readers are available to match your existing access cards.

#### **Key-Box 14 Operation**

- Easy plug and play solution with advanced secure technology
- Pin access keypad to access designated keys or key sets which are individually locked in place
- Keys are securely attached using a tamper proof security key ring
- Simple to configure and set up via KeyWin 6
   Pro Software
- Easy to use network connection
- Concealed robust mounting points allow for secure wall mounting