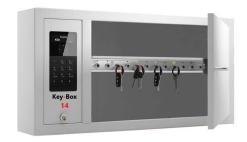

#### **Key-Box 14 Key Management System**

14 Key Slot Key System/Locking Intelligent Key Fobs

Complete Packaged System Includes, 9400 key cabinet, 14 x intelligent key fobs, 14 x tamper proof key rings, KeyWin 6 Pro software license, installation instructions and a 3 year limited depot warranty (1st year parts/labour warranty 2nd -3rd years labour)

## Key-Box

Pro On Premise Software at No Extra Charge!

The Key-Box 14! 9400 Series key cabinets are available with 14 key slot capacity and includes durable solid metal intelligent locking key fobs, Std. high Impact polycarbonate clear door with metal frame or available optional solid metal door at extra cost Key-Box offers a wide range of accessories

#### **Modular Design Features**

Designed to accommodate 14 keys (or key sets), the innovative Key-Box 14 9400 Cabinet Series design allows organizations requiring a small automated key system at an affordable price. Standard High Impact Clear Polycarbonate door with metal frame or Optional Solid Metal Door available at extra cost