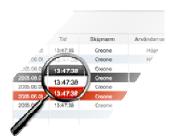

#### **Event Log**

All events are registered in the log, both from key cabinets and from KeyWin5. You choose what will be shown. The intelligent search function, with select options and timeframe, simplifies obtaining the right information and producing reports

You log into the key cabinet as a user using your personal code. Each key has a key peg with a unique identity, which is placed in a strip that in turn communicates with the KeyWin 6 key management program, where each separate event is registered. The key strips then indicate which keys you have access to or, if a key has already been removed, you receive information on the display about who is using the key. You can also search for historic information about keys in KeyWin5 program.