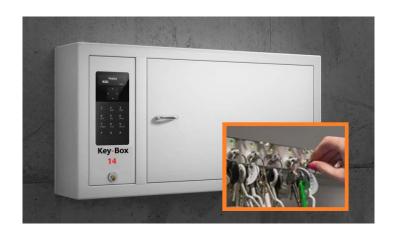

#### **Key-Box 14 Key Management System**

14 Key Slot Key System/Locking Intelligent Key Fobs

Complete Packaged System Includes, 9400 key cabinet, 14 x intelligent key fobs, 14 x tamper proof key rings, KeyWin 6 Pro software license, installation instructions and a 3 year limited depot warranty (1st year parts/labour warranty 2nd -3rd years labour)

## **Key-Box Intelligent Key/Asset Management for all Types of Businesses and Organizations**

Key-Box 14 - 9400 Cabinet Series

For Storing/Securing All Businesses / Organizations Facility/Asset Keys

Key-Box 14! The Key-Box software provides a full audit trail and real time reporting, detailing who has used each set of keys and when. As a result, staff become more accountable and our customers have found that keys are returned at the end of shifts. This leads to reduce security requirements, with less loss, damage and liability

The Key-Box 14 is available with 14 intelligent key slot capacity and be Expandable Up to 42 key slot capacity with available 14 key slot expansion key strips

All keys and keysets are individually locked by the Key-Box system green LED's indicate those keys to which the user has access to all other keys will stay locked and will continue to remain locked in place

Key-Box 14 robust solid metal key fobs are attached to a robust security tamper proof ring individual keys or key sets are assigned a specific receptor within the key cabinet and locked in place until released by an authorized user