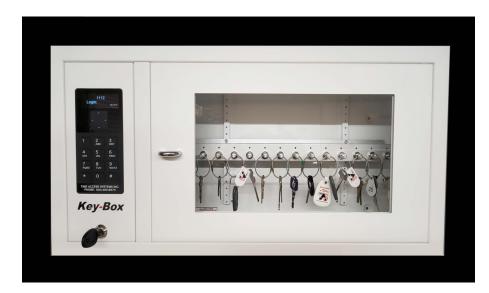

#### **Modular Design Features**

Designed to accommodate 14 keys (or key sets), the innovative Key-Box 14 9400 Cabinet Series design allows organizations requiring a small automated key system at an affordable price. Standard High Impact Clear Polycarbonate door with metal frame or Optional Solid Metal Door available at extra cost

14 key slot locking key strip with LED indicating lights

The Key-Box 14 is available with 14 intelligent key slot capacity and be Expandable Up to 42 key slot capacity with available 14 key slot expansion key strips

Door Material: Standard High Impact Clear
Polycarbonate Door with Metal Frame or Optional
Solid Metal Door available at extra cost

Operating Temp: Ambient For Indoor Use Only Mounting: Wall or Cabinet stand mounted Key