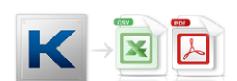

#### Export

You can always make a backup of the event log. Either via a CSV file which you can import to Excel or direct to a PDF file