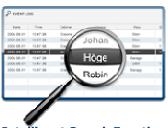

#### **Create User Groups**

You can simplify administration when there are many users with different access rights by creating groups. It is possible to create both key groups and user groups

#### Name Keys

You give each key a name of your choice, or a key ID, to create order in your key management.