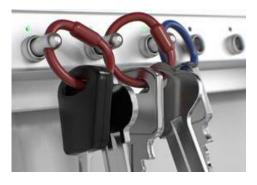

Our Exclusive Secure-Lock

Solid Metal Intelligent Key fobs are Standard on all Key-Box Key Systems

**Intelligent Key Management Solutions For All Facilities** 

Key-Box 14 robust solid metal key fobs are attached to a robust security tamper proof ring individual keys or key sets are assigned a specific receptor within the key cabinet and locked in place until released by an authorized user

Our Secure-Lock 100% solid metal intelligent locking key fobs is the intelligent choice for securing keys

All Key-Box 14 key cabinets include our exclusive Secure-Lock durable 100% solid metal maintenance free locking key fobs for securing your valuable keys/assets