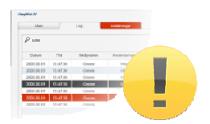

#### **Event Log**

All events are registered in the log, both from key cabinets and from KeyWin5. You choose what will be shown. The intelligent search function, with select options and timeframe, simplifies obtaining the right information and producing reports

#### **Alarm Indication**

When you receive an alarm, the alarm is clearly marked by a red event in the event log and you can easily see who or what has triggered the alarm