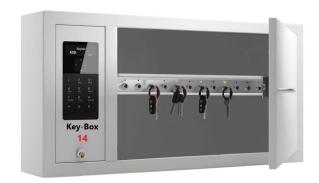

#### **Key-Box 14 Key Management System**

14 Key Slot Key System/Locking Intelligent Key Fobs

Complete Packaged System Includes, 9400 key cabinet, 14 x intelligent key fobs, 14 x tamper proof key rings, KeyWin 6 Pro software license, installation instructions and a 3 year limited depot warranty (1st year parts/labour warranty 2nd -3rd years labour)

## Key-Box

Pro On Premise Software at No Extra Charge!

The Key-Box 14! 9400 Series key cabinets are available with 14 key slot capacity and includes durable solid metal intelligent locking key fobs, Std. high Impact polycarbonate clear door with metal frame or available optional solid metal door at extra cost Key-Box offers a wide range of accessories

#### **Modular Design Features**

Designed to accommodate 14 keys (or key sets), the innovative Key-Box 14 9400 Cabinet Series design allows organizations requiring a small automated key system at an affordable price. Standard High Impact Clear Polycarbonate door with metal frame or Optional Solid Metal Door available at extra cost