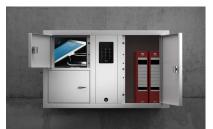

#### **Modular Design Features**

Designed to accommodate 14 keys (or key sets), the innovative Key-Box 14 9400 Cabinet Series design allows organizations requiring a small automated key system at an affordable price. Standard High Impact Clear Polycarbonate door with metal frame or Optional Solid Metal Door available at extra cost

The cabinets can be supplied with a metal door. The control panel consists of the user interface which includes the screen, keypad and access card or biometric reader.