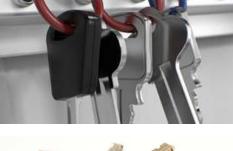

Key-Box 14 robust solid metal key fobs are attached to a robust security tamper proof ring individual keys or key sets are assigned a specific receptor within the key cabinet and locked in place until released by an authorized user

Our Secure-Lock 100% solid metal intelligent locking key fobs is the intelligent choice for securing keys

All Key-Box 14 key cabinets include our exclusive Secure-Lock durable 100% solid metal maintenance free locking key fobs for securing your valuable keys/assets