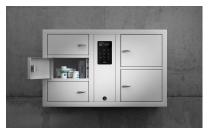

## **Key-Box Intelligent Key/Asset Management for all Types of Businesses and Organizations**

Key-Box 14 - 9400 Cabinet Series

For Storing/Securing All Businesses / Organizations Facility/Asset Keys

Key-Box 14! The Key-Box software provides a full audit trail and real time reporting, detailing who has used each set of keys and when. As a result, staff become more accountable and our customers have found that keys are returned at the end of shifts. This leads to reduce security requirements, with less loss, damage and liability

## **Key-Box Key-Box 14 Series Automated Security Key Management Key Cabinets**

Do you know where your valuable facilities keys are? With Key-Box automated key systems you'll always know where your keys are 24/7!