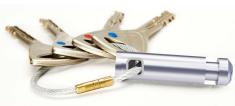

Keys are easily returned to the key cabinet the user enters his/ her PIN on the keypad the door will automatically open the key/ keys are simply inserted back in their slots and are locked in place

Key-Box 14 secure key rings. The secure one time tam-per proof security ring is cost effective and simple to apply without the need for special

Key-Box 14 robust solid metal key fobs are attached to a robust security tamper proof ring individual keys or key sets are assigned a specific receptor within the key cabinet and locked in place until released by an authorized user