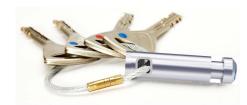

Keys are easily returned to the key cabinet the user enters his/ her PIN on the keypad the door will automatically open the key/ keys are simply inserted back in their slots and are locked in place

Key-Box 14 secure key rings. The secure one time tam-per proof security ring is cost effective and simple to apply without the need for special

Key-Box 14 robust solid metal key fobs are attached to a robust security tamper proof ring individual keys or key sets are assigned a specific receptor within the key cabinet and locked in place until released by an authorized user